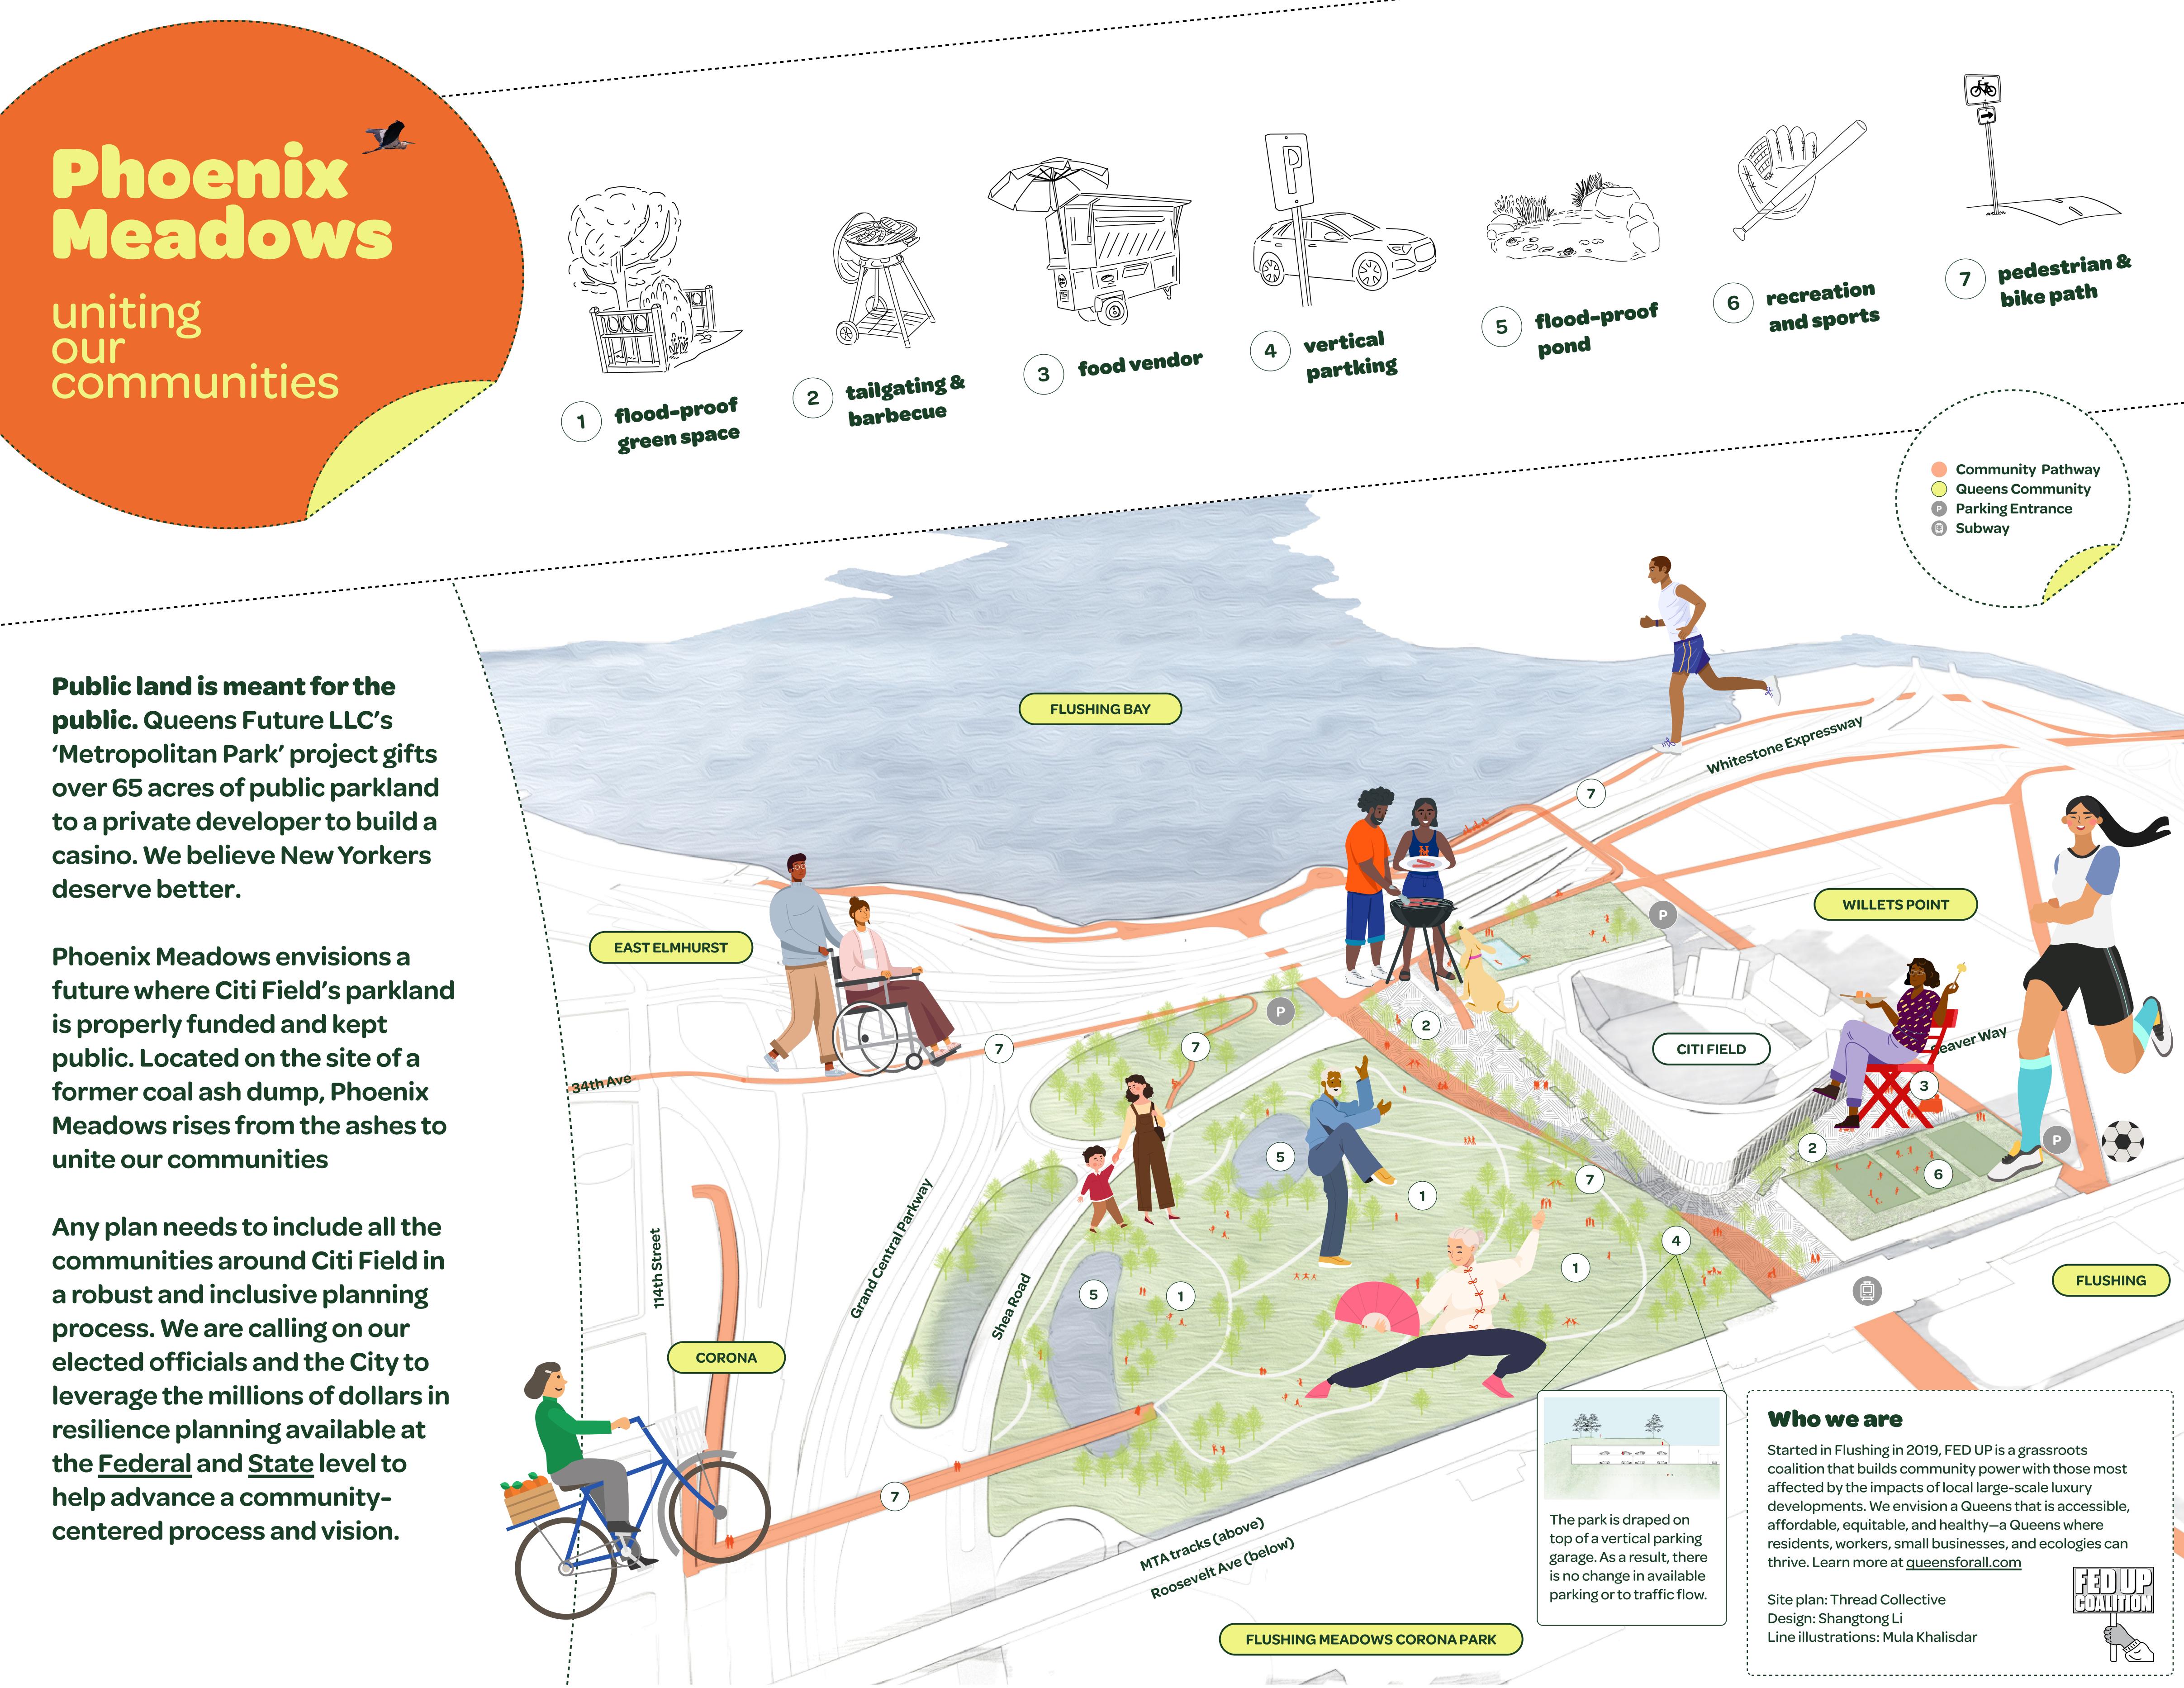

## Phoenix Meadows

communities

Public land is meant for the public. Queens Future LLC's 'Metropolitan Park' project gifts over 65 acres of public parkland to a private developer to build a casino. We believe New Yorkers deserve better.

Phoenix Meadows envisions a future where Citi Field's parkland is properly funded and kept public. Located on the site of a former coal ash dump, Phoenix Meadows rises from the ashes to unite our communities

Any plan needs to include all the communities around Citi Field in a robust and inclusive planning process. We are calling on our elected officials and the City to leverage the millions of dollars in resilience planning available at the Federal and State level to help advance a communitycentered process and vision.